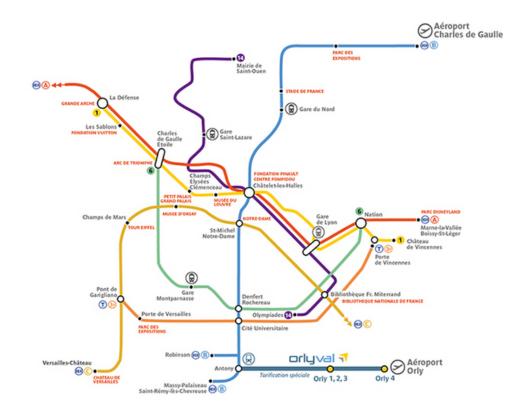

#### From Paris centre

If you're coming from Paris, you've to take the RER (RER B or RER C) to station "Massy-Palaiseau" and then, take the bus (91.06 or 91.10 routes) from Massy train station to "ENSTA-Joncherettes" bus stop.

## From Paris ORLY Airport

Coming from Paris Orly Airport, terminal 1, 2, 3 or 4, take the ORLYVAL (special tarifation) towards Antony. Then, thake the RER B towards "Massy-Palaiseau"

Then, bus stop from "Massy-Palaiseau" station to "ENSTA - Joncherettes" bus stop.

# From Paris CDG Airport

Please take the RER B towards "Massy-Palaiseau"

Then, bus stop from "Massy-Palaiseau" station to "ENSTA - Joncherettes" bus stop.

"ENSTA - Joncherettes" bus stop is on the 91.06 et 91.10 routes.